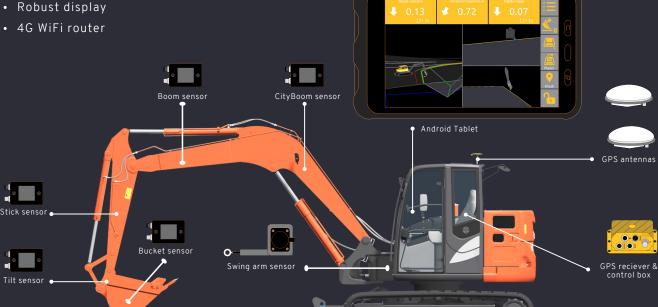

#### HARDWARE COMPONENTS

- Dual RTK GNNS (GPS, GLONASS, BeiDou & Galileo)
- Body sensor pitch & roll
- Boom sensor
- Swing boom sensor
- · Arm/Stick sensor
- Tilt sensor
- Bucket sensor Robust display

# **SUPPORTS:**

- Engcon tiltrotator sensor
- CityBoom sensor
- Tiltrotator: Engcon, Steelwrist, Rototilt, SMP